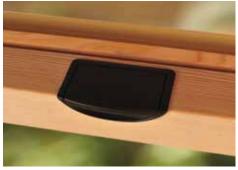

# Exclusive to Milgard SmartTouch® Lock

Double Hung and Horizontal Sliders feature the innovative SmartTouch Lock. Not only sleek and beautiful, but it's the easiest, smartest way to lock and unlock a window. It shows you that when your window is closed, it's locked.