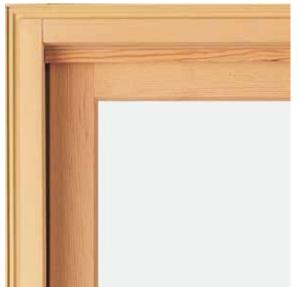

# Rich, warm wood *Interiors*

For years, wood has been a readily available window substrate, and the most common choice for homes. It can be painted a solid color or stained and sealed to show off the wood grain. Wood is also strong and easy to work with, is a natural insulator and complements many forms of architecture. Milgard Essence Series® takes wood windows one step further by combining a solid wood frame interior with a long-lasting fiberglass exterior.

# Durability from the inside out

The Essence Series fiberglass exterior is resistant to water, cold, heat, insects, salt air and ultraviolet rays which make our windows last longer and require very little maintenance.