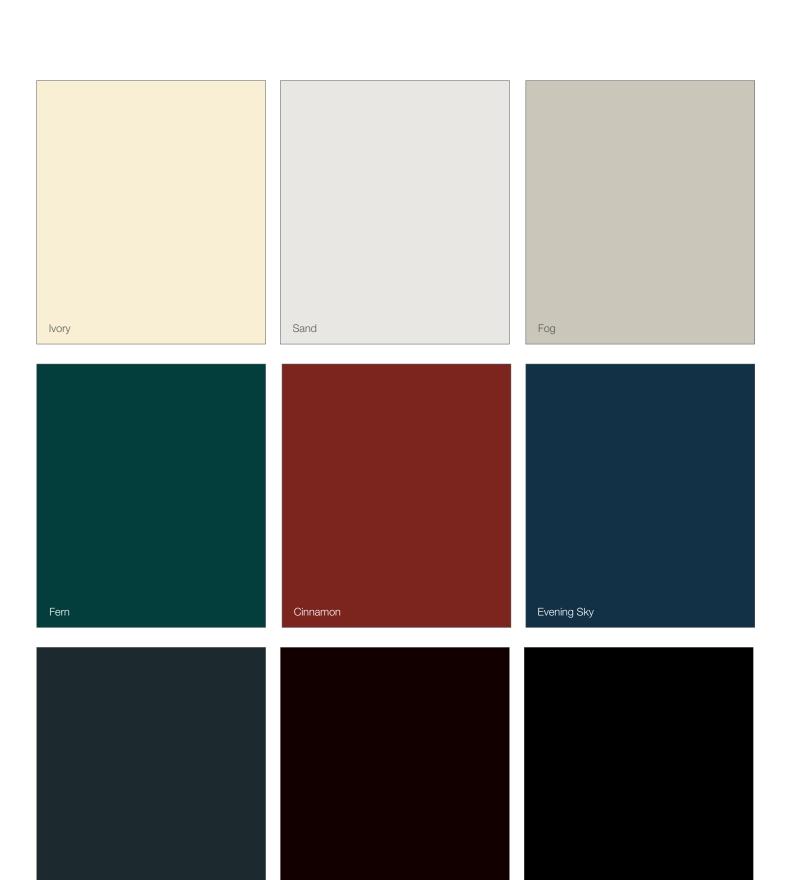

The powder-coated fiberglass exterior finish won't crack, peel, bend, warp or stick due to expansion and contraction, and don't require painting.

16 Powder Coated Finishes

Mulled Combination Windows

# Pick your Color

Colors shown are approximate due to printing limitations. milgard.com | 11

Bronze

Black Bean