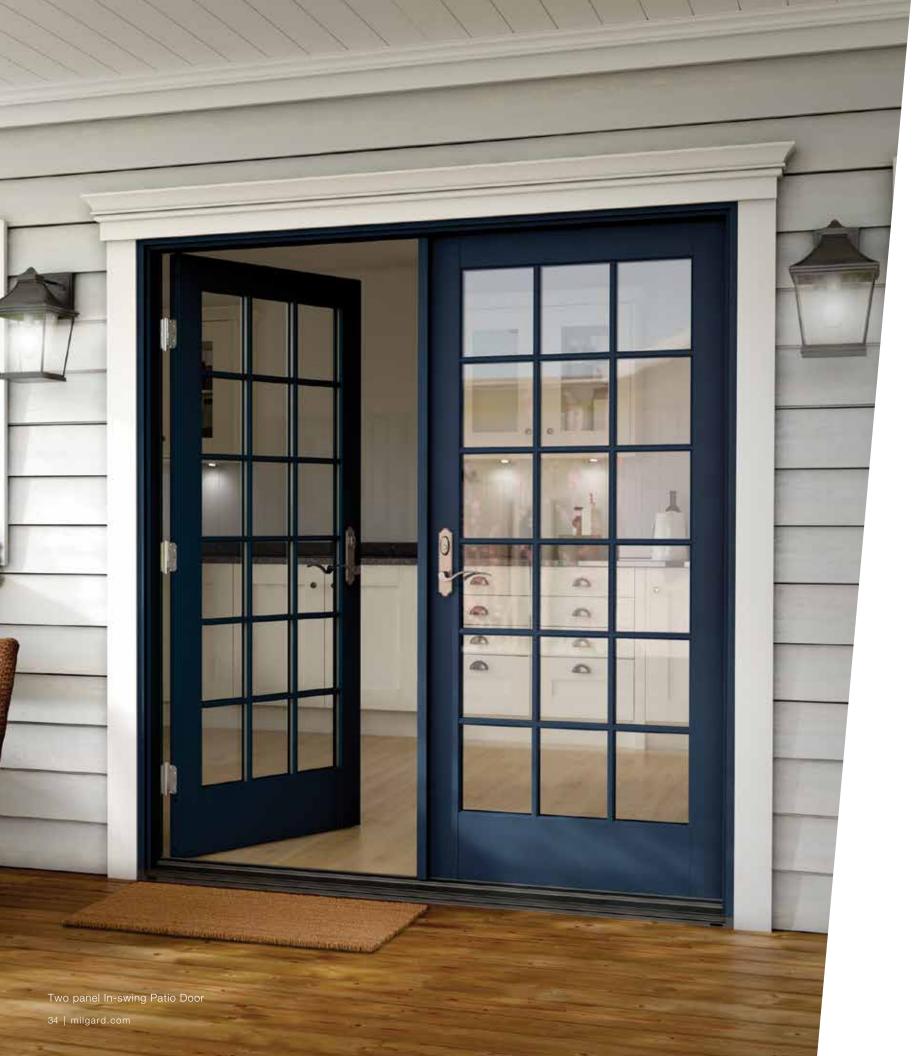

Here are more of the many benefits and features of Essence Series patio doors:

- Sliding doors come in 2, 3, and 4 panel configurations while swing doors come in 1, 2, 3 and 4 panel configurations, all custom made to your specifications. You can expand your view with sidelights and transoms.
- You'll enjoy superior energy performance with SunCoat® Low-e glass coatings (standard) or choose from other Milgard energy-saving options.
- Let the fresh air in anytime with the optional screen in top-hung or retractable styles.
- Essence Series doors are available with the same grids or decorative glass as windows, for a completely seamless design.

### Sliding Doors

- The beautiful door handle comes in seven finishes that can be mixed for interior and exterior. There's also an optional exterior keyed lock.
- Sliding doors are engineered with a weather-strip system and top quality rollers that provide an impressively smooth and quiet operation.
- Add the optional SmartTouch® Bolt for additional points of security on the door or to secure it in a vented position.