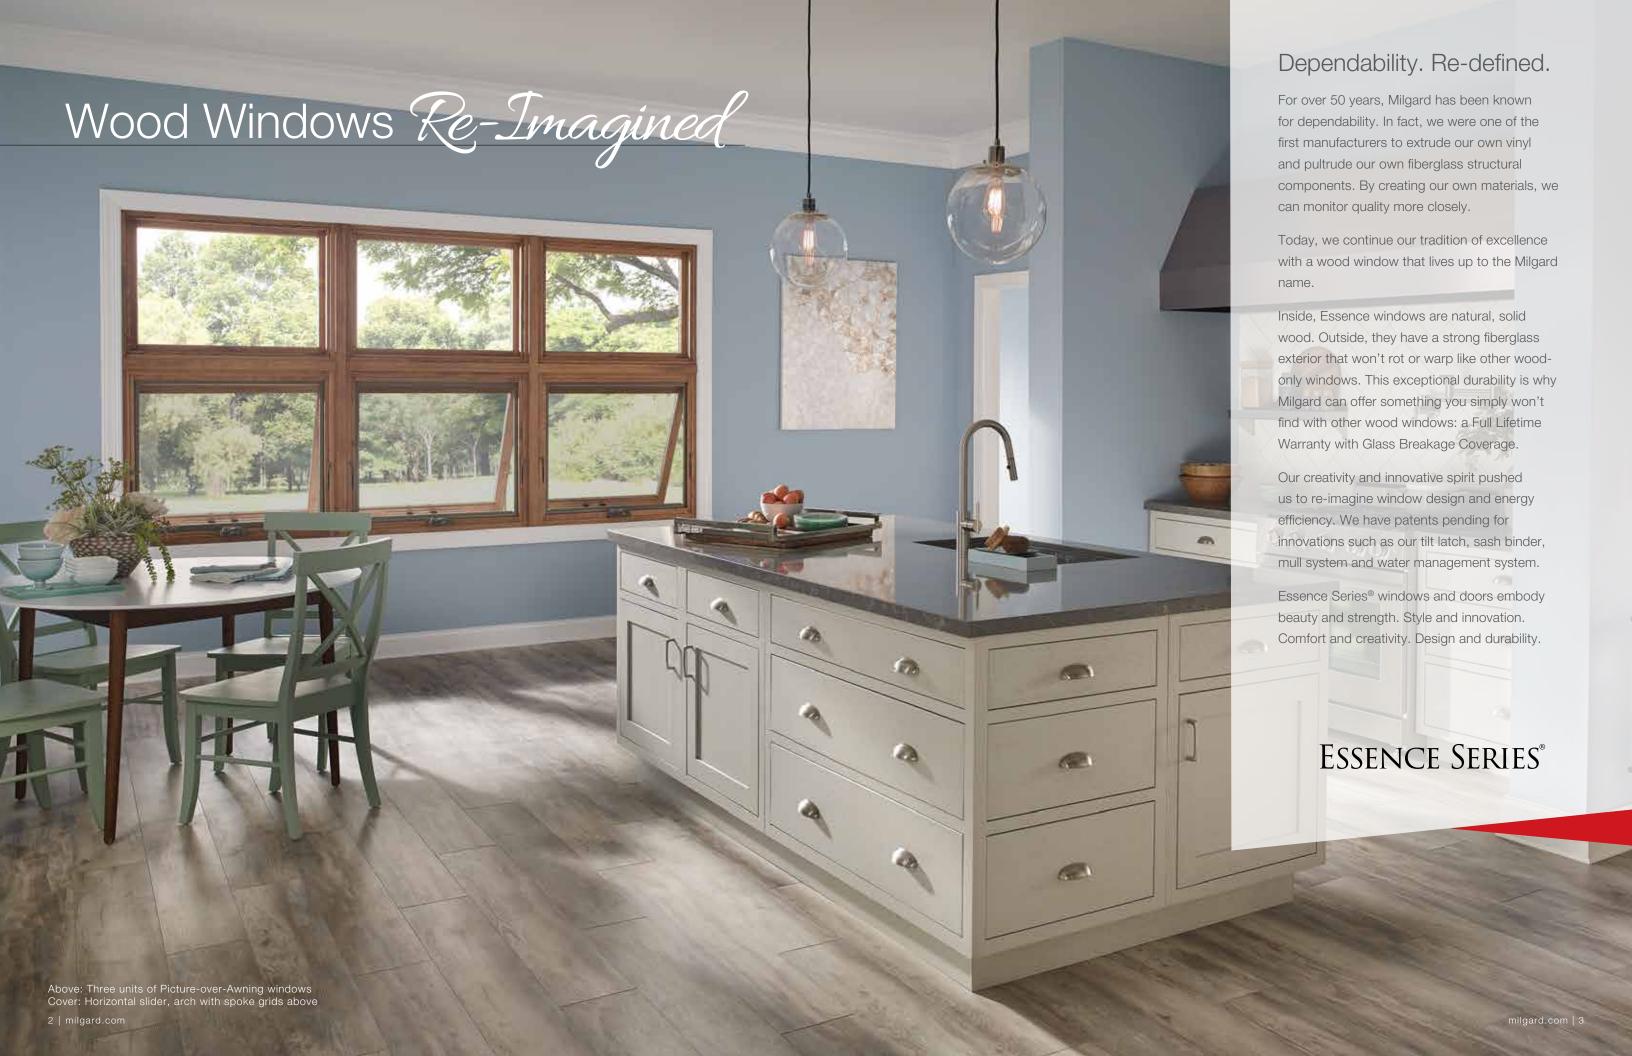

# Rich, warm wood *Interiors*

For years, wood has been a readily available window substrate, and the most common choice for homes. It can be painted a solid color or stained and sealed to show off the wood grain. Wood is also strong and easy to work with, is a natural insulator and complements many forms of architecture. Milgard Essence Series® takes wood windows one step further by combining a solid wood frame interior with a long-lasting fiberglass exterior.