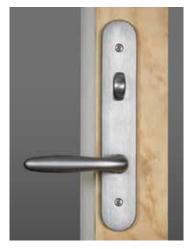

Casement and Awning Operator and Sash Lock

SmartTouch® Lock for Double Hung and Horizontal Slider

Optional Spoon Lock for Double Hung and Horizontal Slider

Elegance Door Handle (upgrade) in Oil Rubbed Bronze

Evolution Door Handle (upgrade) in Satin Nickel

Sliding Door Handle in Satin Nickel

Expression Door Handle (standard) in Brushed Chrome

Elegance Door Handle (upgrade) in Oil Rubbed Bronze

Evolution Door Handle (upgrade) in Satin Nickel

milgard.com

Connect with Milgard: milgard.com/social