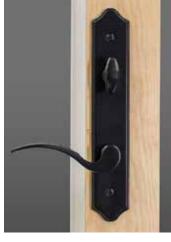

Casement and Awning Operator and Sash Lock

SmartTouch® Lock for Double Hung and Horizontal Slider

Optional Spoon Lock for Double Hung and Horizontal Slider

Elegance Door Handle (upgrade) in Oil Rubbed Bronze

Expression Door Handle (standard) in Brushed Chrome

Elegance Door Handle (upgrade) in Oil Rubbed Bronze

Evolution Door Handle (upgrade) in Satin Nickel

milgard.com

Connect with Milgard: milgard.com/social