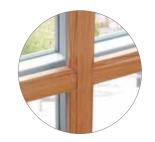

# Rich, warm wood *Interiors*

For years, wood has been a readily available window substrate, and the most common choice for homes. It can be painted a solid color or stained and sealed to show off the wood grain. Wood is also strong and easy to work with, is a natural insulator and complements many forms of architecture. Milgard Essence Series® takes wood windows one step further by combining a solid wood frame interior with a long-lasting fiberglass exterior.

# Durability from the inside out

The Essence Series fiberglass exterior is resistant to water, cold, heat, insects, salt air and ultraviolet rays which make our windows last longer and require very little maintenance.