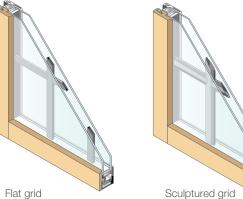

### **Grid Patterns**

Grids come in Standard, Valance and Perimeter styles in a seemingly endless array of combinations.

### Simulated Divided Lites

3/4" Vintage SDL

1-1/8" Vintage SDL

(available only for simulated check rail)