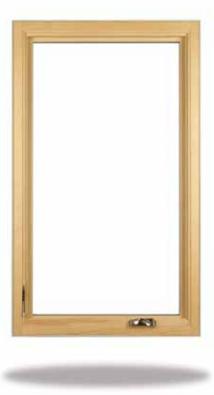

# CASEMENT

Essence Series® casement windows combine unobstructed views with great function. The fold down handle and slim-line sash lock give the window's interior a clean, elegant look. Casement windows are hinged on the left or right side and swing out which gives you maximum ventilation. Casement windows are ideal in many situations and available in a fixed model, giving you the option to use them in combinations with casements and other operating styles. Casements are also available with a radius or arched top.

Folding Nesting Operator