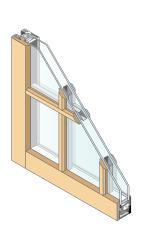

### **Grid Patterns**

Grids come in Standard, Valance and Perimeter styles in a seemingly endless array of combinations.

### Simulated Divided Lites

3/4" Vintage SDL

1-1/8" Vintage SDL

(available only for simulated check rail)