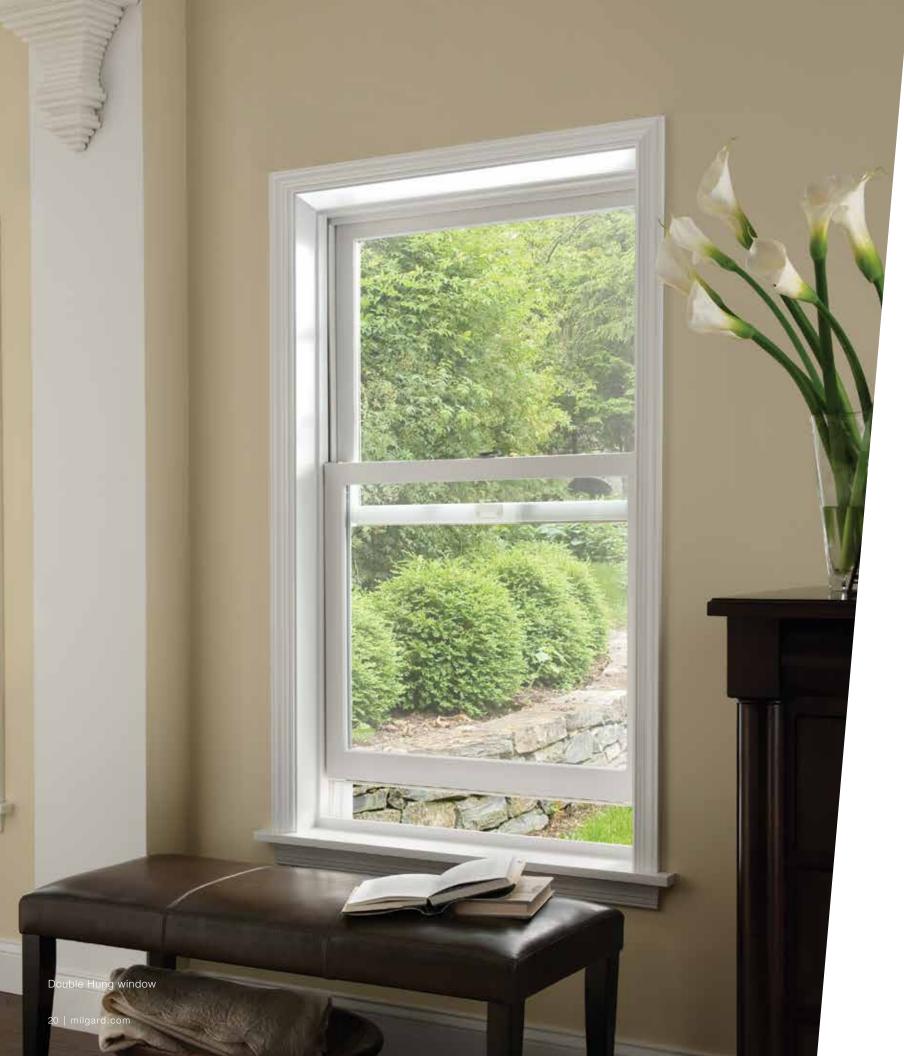

# DOUBLE HUNG

Double Hung windows have architecturally accurate details such as a 3-1/4" tall exterior bottom rail on the sash and 14-degree exterior sloped sill. The tilt latch with recessed release and the SmartTouch® lock make the window very easy to open and create a streamlined, clean look. You can also choose a spoon lock for a traditional look.

Optional Spoon Lock

SmartTouch Lock

Tilt Latches