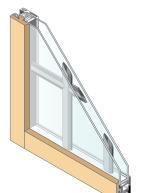

### **Grid Patterns**

Grids come in Standard, Valance and Perimeter styles in a seemingly endless array of combinations.

### Simulated Divided Lites

3/4" Vintage SDL

1-1/8" Vintage SDL

(available only for simulated check rail)