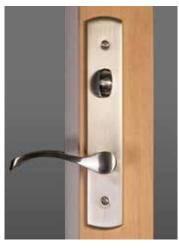

Evolution Door Handle (upgrade) in Satin Nickel

Sliding Door Handle in Satin Nickel

Expression Door Handle (standard) in Brushed Chrome

Elegance Door Handle (upgrade) in Oil Rubbed Bronze

Evolution Door Handle (upgrade) in Satin Nickel

milgard.com

Connect with Milgard: milgard.com/social