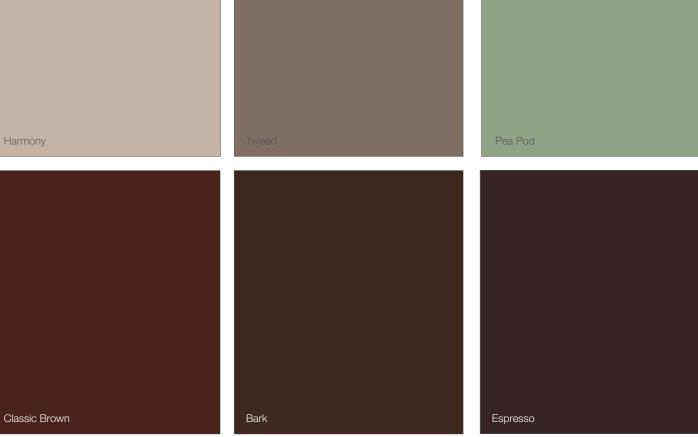

The powder-coated fiberglass exterior finish won't crack, peel, bend, warp or stick due to expansion and contraction, and don't require painting.

16 Powder Coated Finishes

Mulled Combination Windows

# Pick your Color

Colors shown are approximate due to printing limitations. milgard.com | 11

Bronze

Black Bean