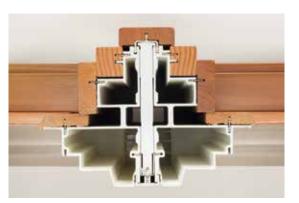

# Durability from the inside out

The Essence Series fiberglass exterior is resistant to water, cold, heat, insects, salt air and ultraviolet rays which make our windows last longer and require very little maintenance.

The powder-coated fiberglass exterior finish won't crack, peel, bend, warp or stick due to expansion and contraction, and don't require painting.

16 Powder Coated Finishes

Mulled Combination Windows