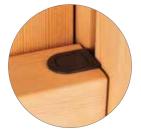

# Complete the look with Hardware

Folding nesting operating handles and slim line sash locks are standard on casements and awnings. The double hung and slider windows come with integrated latches and you can choose between the sleek and innovative Milgard SmartTouch® lock or the traditional look of a spoon lock.

Casement and Awning Operator and Sash Lock

SmartTouch® Lock for Double Hung and Horizontal Slider

Optional Spoon Lock for Double Hung and Horizontal Slider

Elegance Door Handle (upgrade) in Oil Rubbed Bronze