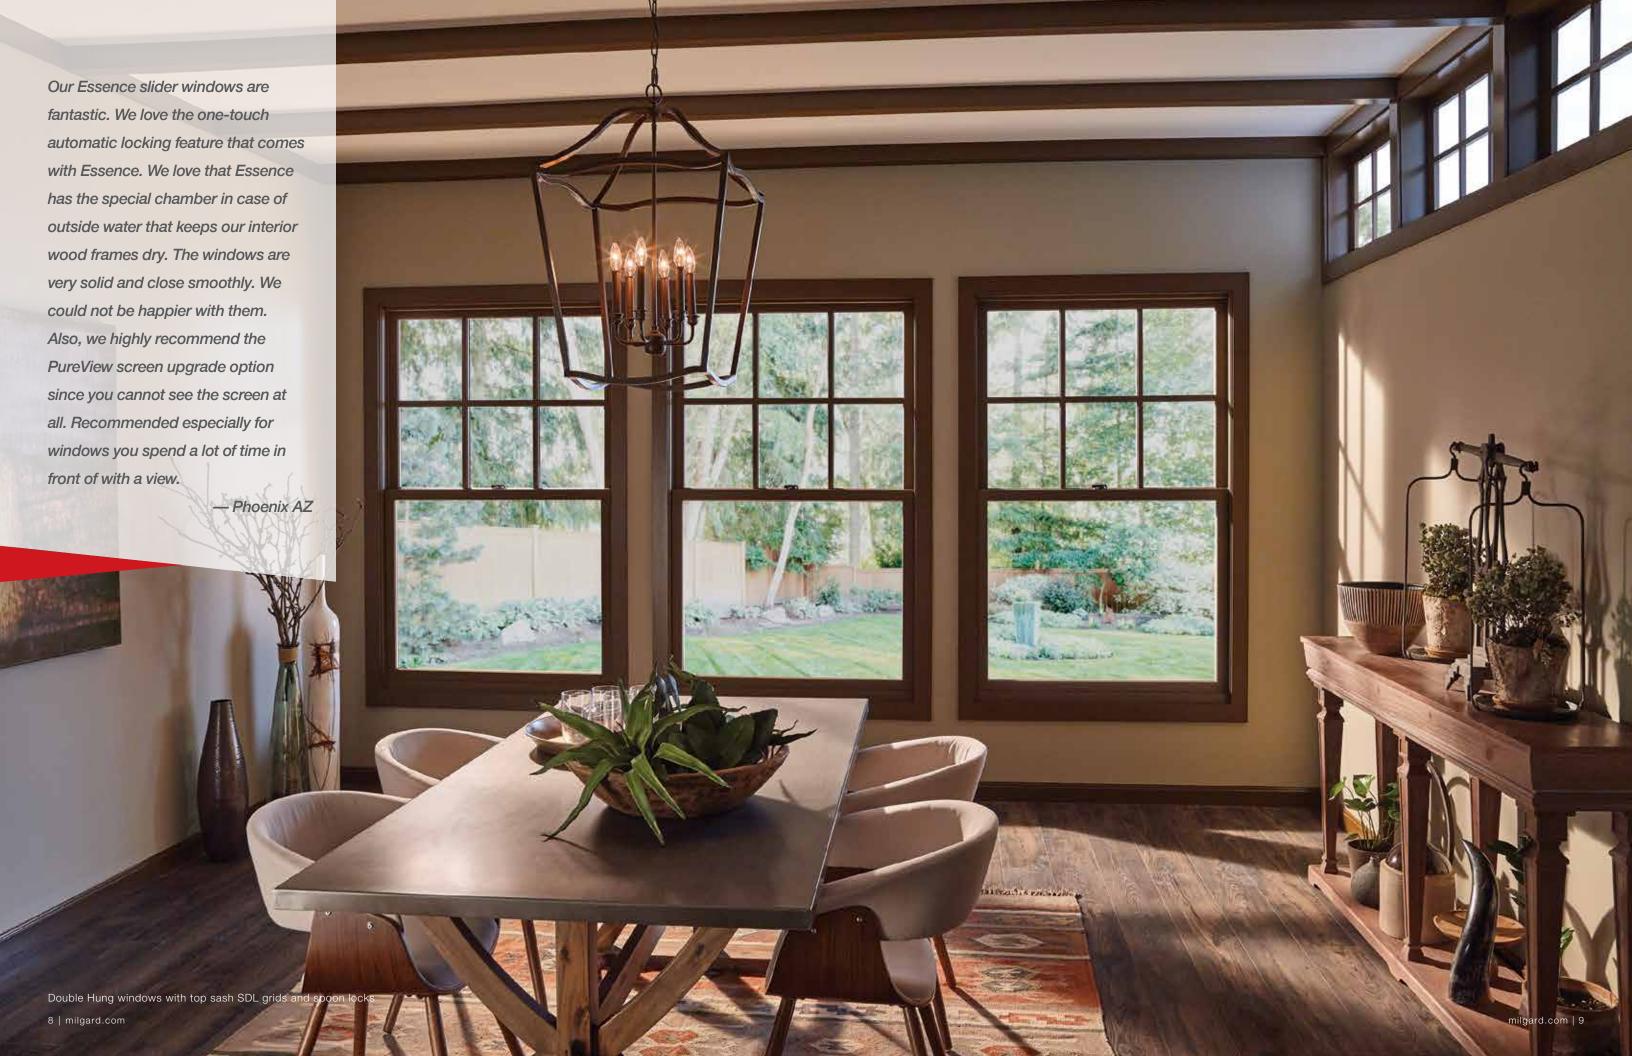

# DOUBLE HUNG

Double Hung windows have architecturally accurate details such as a 3-1/4" tall exterior bottom rail on the sash and 14-degree exterior sloped sill. The tilt latch with recessed release and the SmartTouch® lock make the window very easy to open and create a streamlined, clean look. You can also choose a spoon lock for a traditional look.

Sleek tilt latches with recessed push buttons on our double hung and slider windows allow for easy tilt opening and convenient cleaning.

Decorative Glass

Simulated Divided Lites

Flush Tilt Latches

# Exclusive to Milgard SmartTouch® Lock

Double Hung and Horizontal Sliders feature the innovative SmartTouch Lock. Not only sleek and beautiful, but it's the easiest, smartest way to lock and unlock a window. It shows you that when your window is closed, it's locked.