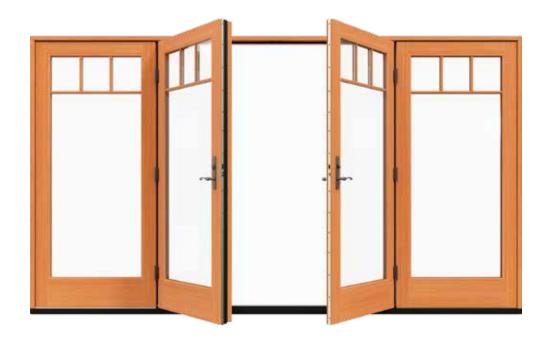

### Swing Doors

- Swing door features updated hinges for improved performance with nine finish options.
- Optional operational sidelites available with swing doors.
- ADA Accessibility options are available on the swing doors.

# SWING PATIO DOOR

Our Essence Series in-swing and out-swing French doors can create an elegant entrance. Similar in design and construction to the Essence Series sliding glass door, the swing doors also combine the beauty of wood interior with the durability of fiberglass exterior.