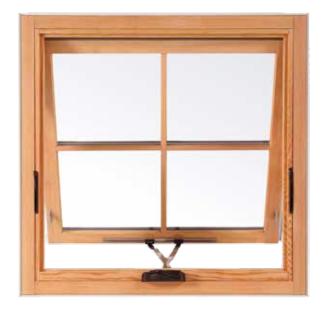

# AWNING

Modern styling combined with the beauty of wood make Essence Series® awning windows a popular choice for contemporary or Craftsman homes. Awnings are hinged on the top to tilt outward, allowing for ventilation even in bad weather. Consider using awning windows as an accent above or below picture windows. Awning picture windows give you options for using them in combinations.

Folding Nesting Operator