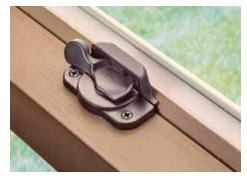

# Complete the look with Hardware

Folding nesting operating handles and slim line sash locks are standard on casements and awnings. The double hung and slider windows come with integrated latches and you can choose between the sleek and innovative Milgard SmartTouch® lock or the traditional look of a spoon lock.

Casement and Awning Operator and Sash Lock

SmartTouch® Lock for Double Hung and Horizontal Slider

Optional Spoon Lock for Double Hung and Horizontal Slider

Elegance Door Handle (upgrade) in Oil Rubbed Bronze