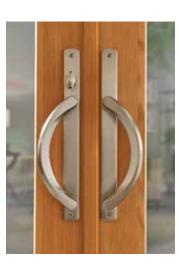

### Sliding Doors

- The beautiful door handle comes in seven finishes that can be mixed for interior and exterior. There's also an optional exterior keyed lock.
- Sliding doors are engineered with a weather-strip system and top quality rollers that provide an impressively smooth and quiet operation.
- Add the optional SmartTouch® Bolt for additional points of security on the door or to secure it in a vented position.

### Swing Doors

- Swing door features updated hinges for improved performance with nine finish options.
- Optional operational sidelites available with swing doors.
- ADA Accessibility options are available on the swing doors.

Expression Door Handle (standard) in Brushed Chrome

Elegance Door Handle (upgrade) in Oil Rubbed Bronze

Evolution Door Handle (upgrade) in Satin Nickel

milgard.com

Connect with Milgard: milgard.com/social