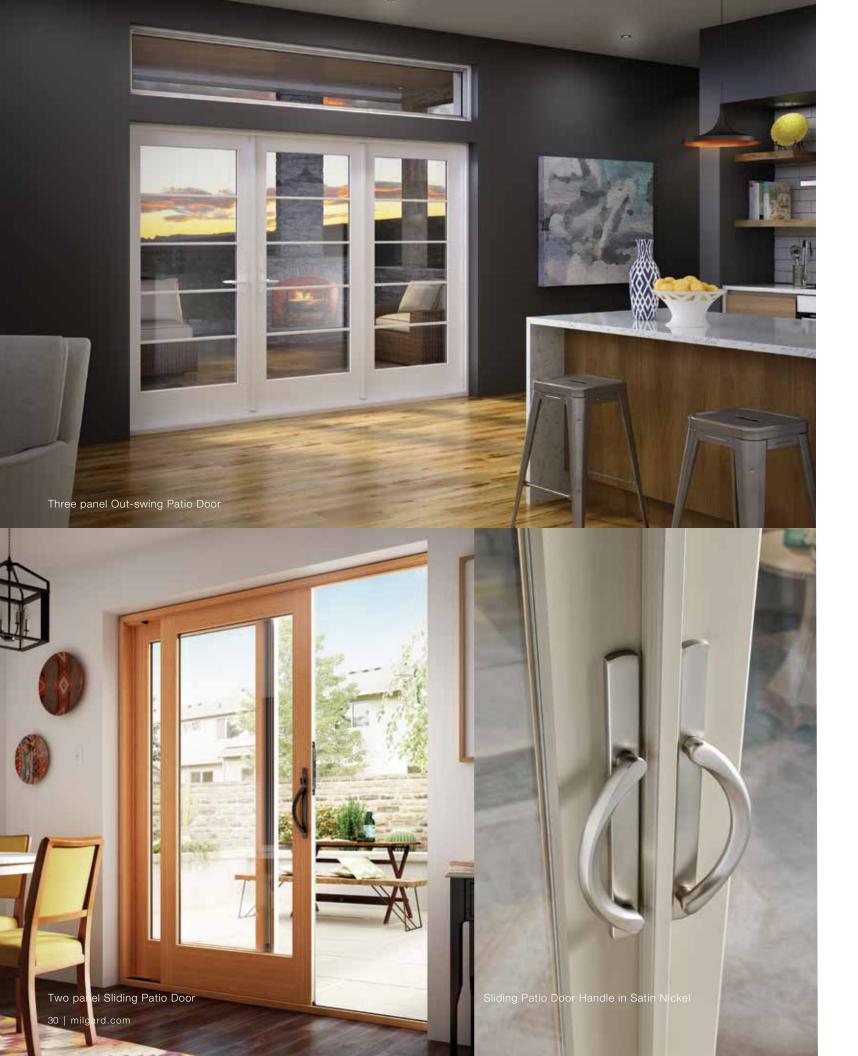

Here are more of the many benefits and features of Essence Series patio doors:

- Sliding doors come in 2, 3, and 4 panel configurations while swing doors come in 1, 2, 3 and 4 panel configurations, all custom made to your specifications. You can expand your view with sidelights and transoms.
- You'll enjoy superior energy performance with SunCoat® Low-e glass coatings (standard) or choose from other Milgard energy-saving options.
- Let the fresh air in anytime with the optional screen in top-hung or retractable styles.
- Essence Series doors are available with the same grids or decorative glass as windows, for a completely seamless design.

### Swing Doors

- Swing door features updated hinges for improved performance with nine finish options.
- Optional operational sidelites available with swing doors.
- ADA Accessibility options are available on the swing doors.

# SWING PATIO DOOR

Our Essence Series in-swing and out-swing French doors can create an elegant entrance. Similar in design and construction to the Essence Series sliding glass door, the swing doors also combine the beauty of wood interior with the durability of fiberglass exterior.