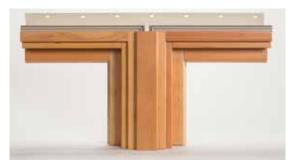

# Windows in combinations

Essence Series windows use a newly engineered mulling system that easily connects multiple units, creating a tight seal that protects against air and water infiltration.

# Perfectly detailed with even sight lines

Essence Series windows give you the option of creating even sight lines throughout your home.

Picture windows are available in casement, awning, slider and double hung frames that create a clean, consistent look when used in combinations.