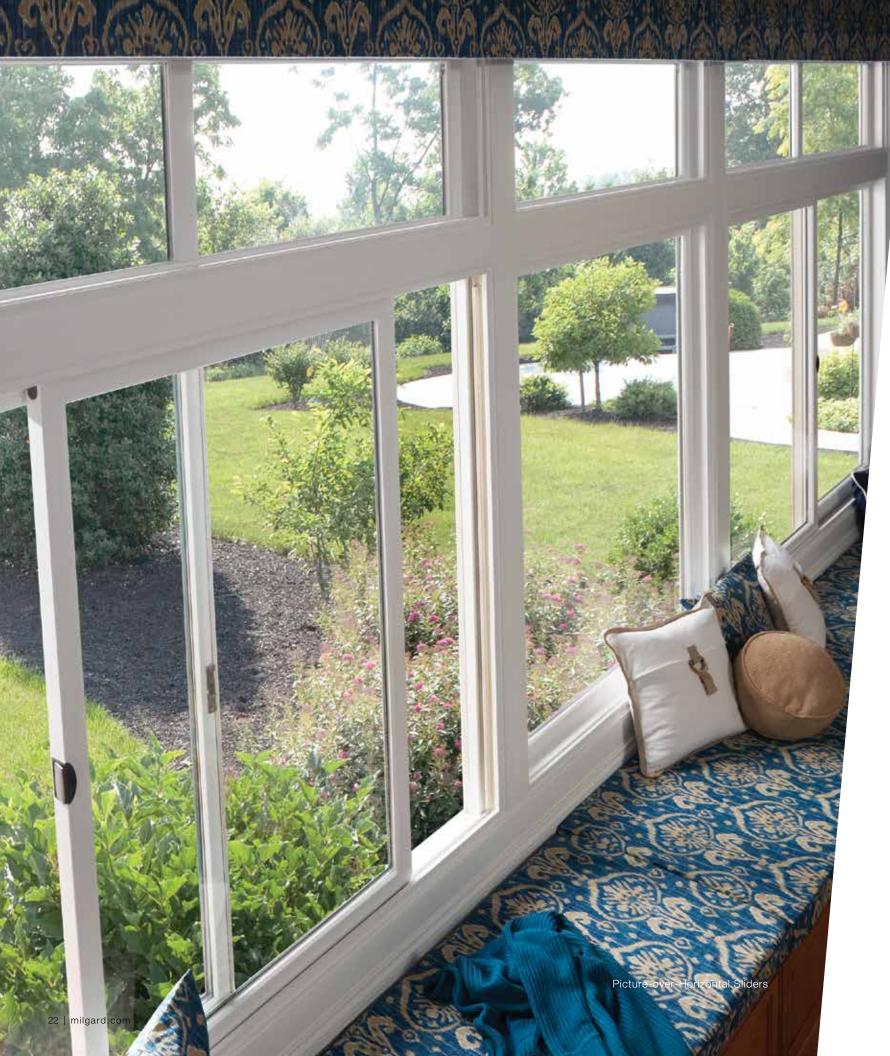

# HORIZONTAL SLIDER

Essence Series® horizontal slider windows open almost effortlessly. Clean lines complement homes in a wide range of styles. As with our double hung windows, sliders feature latches for removal of vents and the SmartTouch® lock, both of which make the window very easy to open and create a streamlined, clean look. You may also choose a spoon lock for a more traditional look.

Optional Spoon Lock

SmartTouch Lock

Tilt Latches