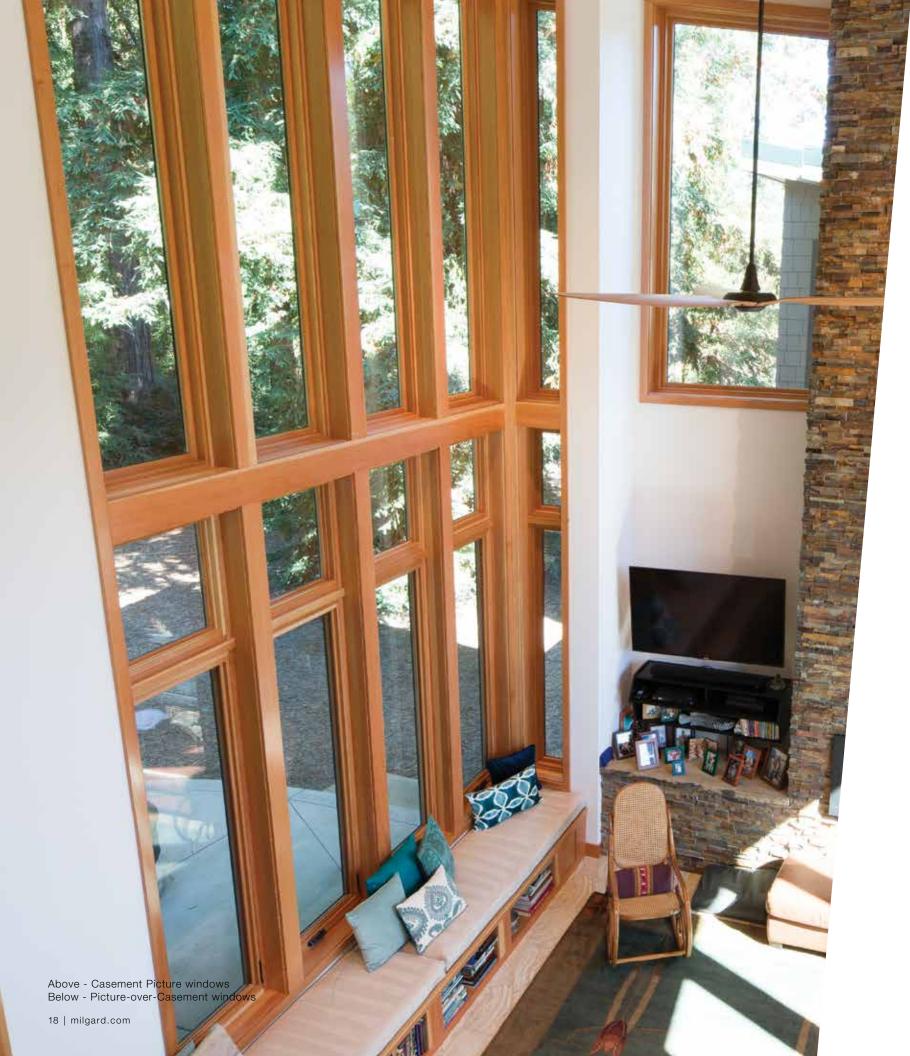

# Rich, warm wood *Interiors*

For years, wood has been a readily available window substrate, and the most common choice for homes. It can be painted a solid color or stained and sealed to show off the wood grain. Wood is also strong and easy to work with, is a natural insulator and complements many forms of architecture. Milgard Essence Series® takes wood windows one step further by combining a solid wood frame interior with a long-lasting fiberglass exterior.

# Casement window with 1-1/8" SDL grids and simulated check rail