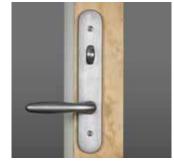

# Exclusive to Milgard SmartTouch® Lock

Double Hung and Horizontal Sliders feature the innovative SmartTouch Lock. Not only sleek and beautiful, but it's the easiest, smartest way to lock and unlock a window. It shows you that when your window is closed, it's locked.

# Complete the look with Hardware

Folding nesting operating handles and slim line sash locks are standard on casements and awnings. The double hung and slider windows come with integrated latches and you can choose between the sleek and innovative Milgard SmartTouch® lock or the traditional look of a spoon lock.

Casement and Awning Operator and Sash Lock

SmartTouch® Lock for Double Hung and Horizontal Slider

Optional Spoon Lock for Double Hung and Horizontal Slider

Elegance Door Handle (upgrade) in Oil Rubbed Bronze