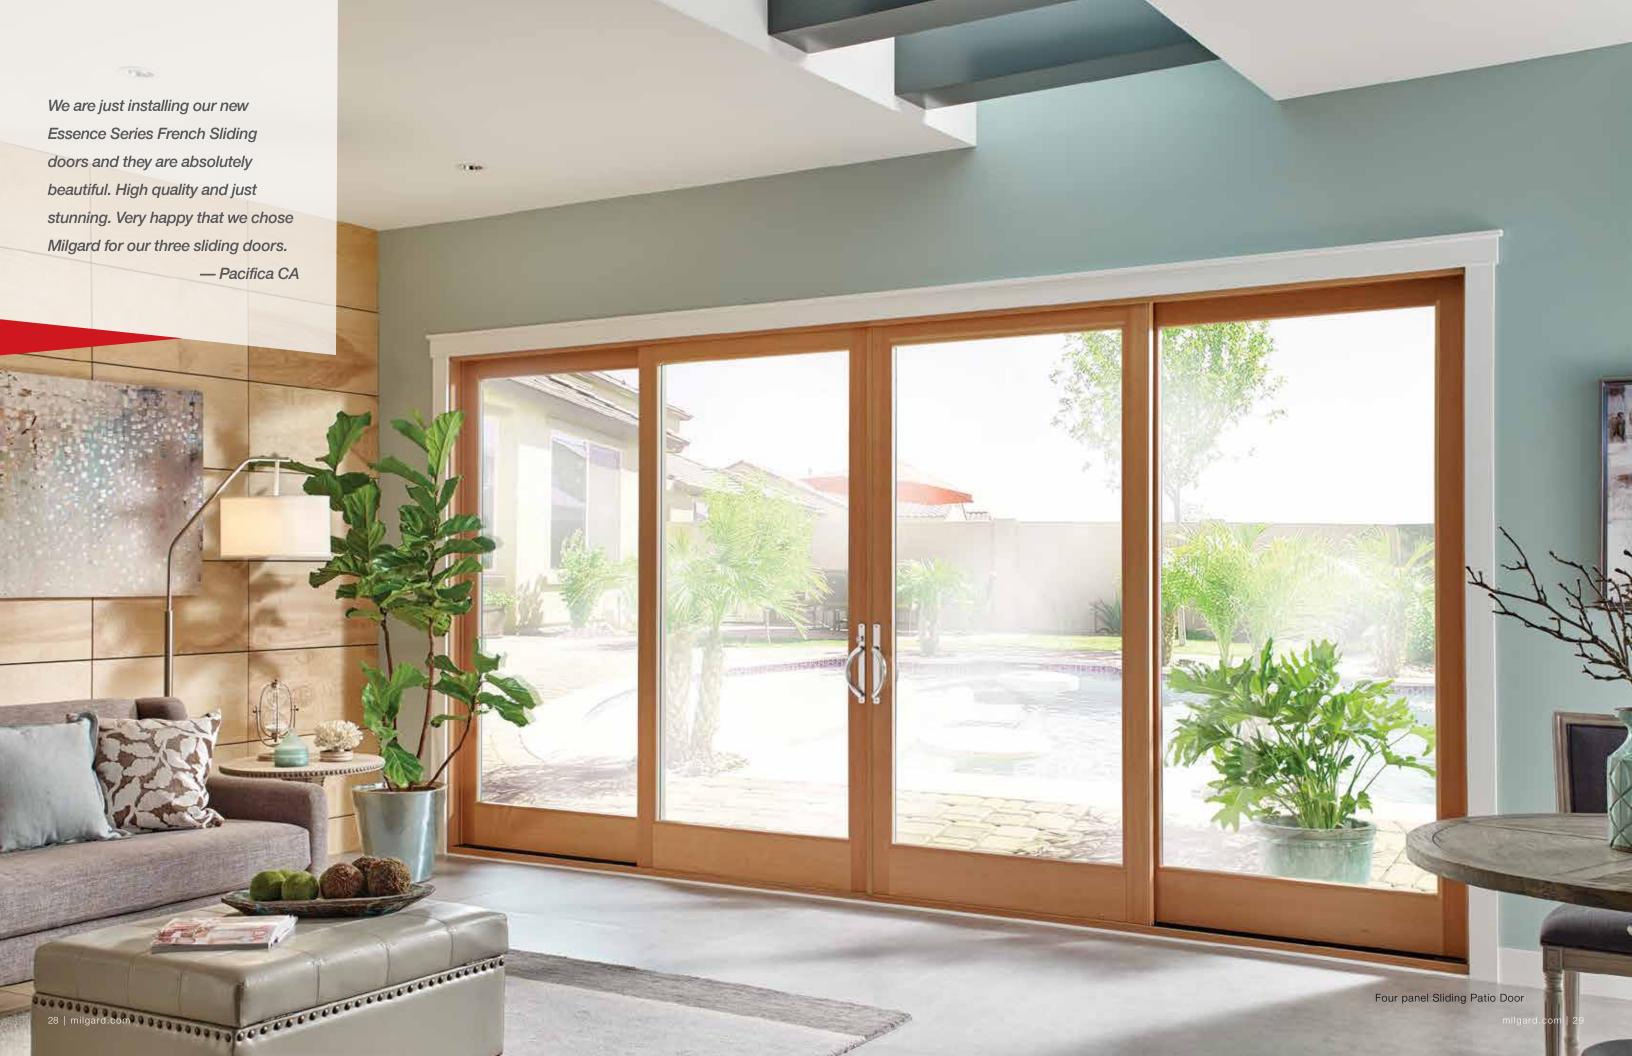

# It's all about the Quality

Highly regarded as the finest patio door Milgard manufactures, the Essence Series® Sliding and Swing French patio doors bring a high level of sophistication to your home.

And just like Essence Series windows, our patio doors feature a fiberglass exterior available in 16 powder-coated colors. On the inside, the wood frame is engineered to have no visible fasteners and is ready to take your stain, paint or finish.

Here are more of the many benefits and features of Essence Series patio doors:

- Sliding doors come in 2, 3, and 4 panel configurations while swing doors come in 1, 2, 3 and 4 panel configurations, all custom made to your specifications. You can expand your view with sidelights and transoms.
- You'll enjoy superior energy performance with SunCoat® Low-e glass coatings (standard) or choose from other Milgard energy-saving options.
- Let the fresh air in anytime with the optional screen in top-hung or retractable styles.
- Essence Series doors are available with the same grids or decorative glass as windows, for a completely seamless design.

### Sliding Doors

- The beautiful door handle comes in seven finishes that can be mixed for interior and exterior. There's also an optional exterior keyed lock.
- Sliding doors are engineered with a weather-strip system and top quality rollers that provide an impressively smooth and quiet operation.
- Add the optional SmartTouch® Bolt for additional points of security on the door or to secure it in a vented position.

# SLIDING PATIO DOOR

Designed to perfectly complement the rich, warm wood interiors of Essence Series® windows, the Essence Series sliding patio door is built with natural wood and a tough, durable fiberglass exterior. Not only is it beautiful, but you will enjoy the smooth operation and superior performance for years to come.