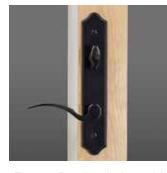

Casement and Awning Operator and Sash Lock

SmartTouch® Lock for Double Hung and Horizontal Slider

Optional Spoon Lock for Double Hung and Horizontal Slider

Elegance Door Handle (upgrade) in Oil Rubbed Bronze

Expression Door Handle (standard) in Brushed Chrome

Elegance Door Handle (upgrade) in Oil Rubbed Bronze

Evolution Door Handle (upgrade) in Satin Nickel

milgard.com

Connect with Milgard: milgard.com/social