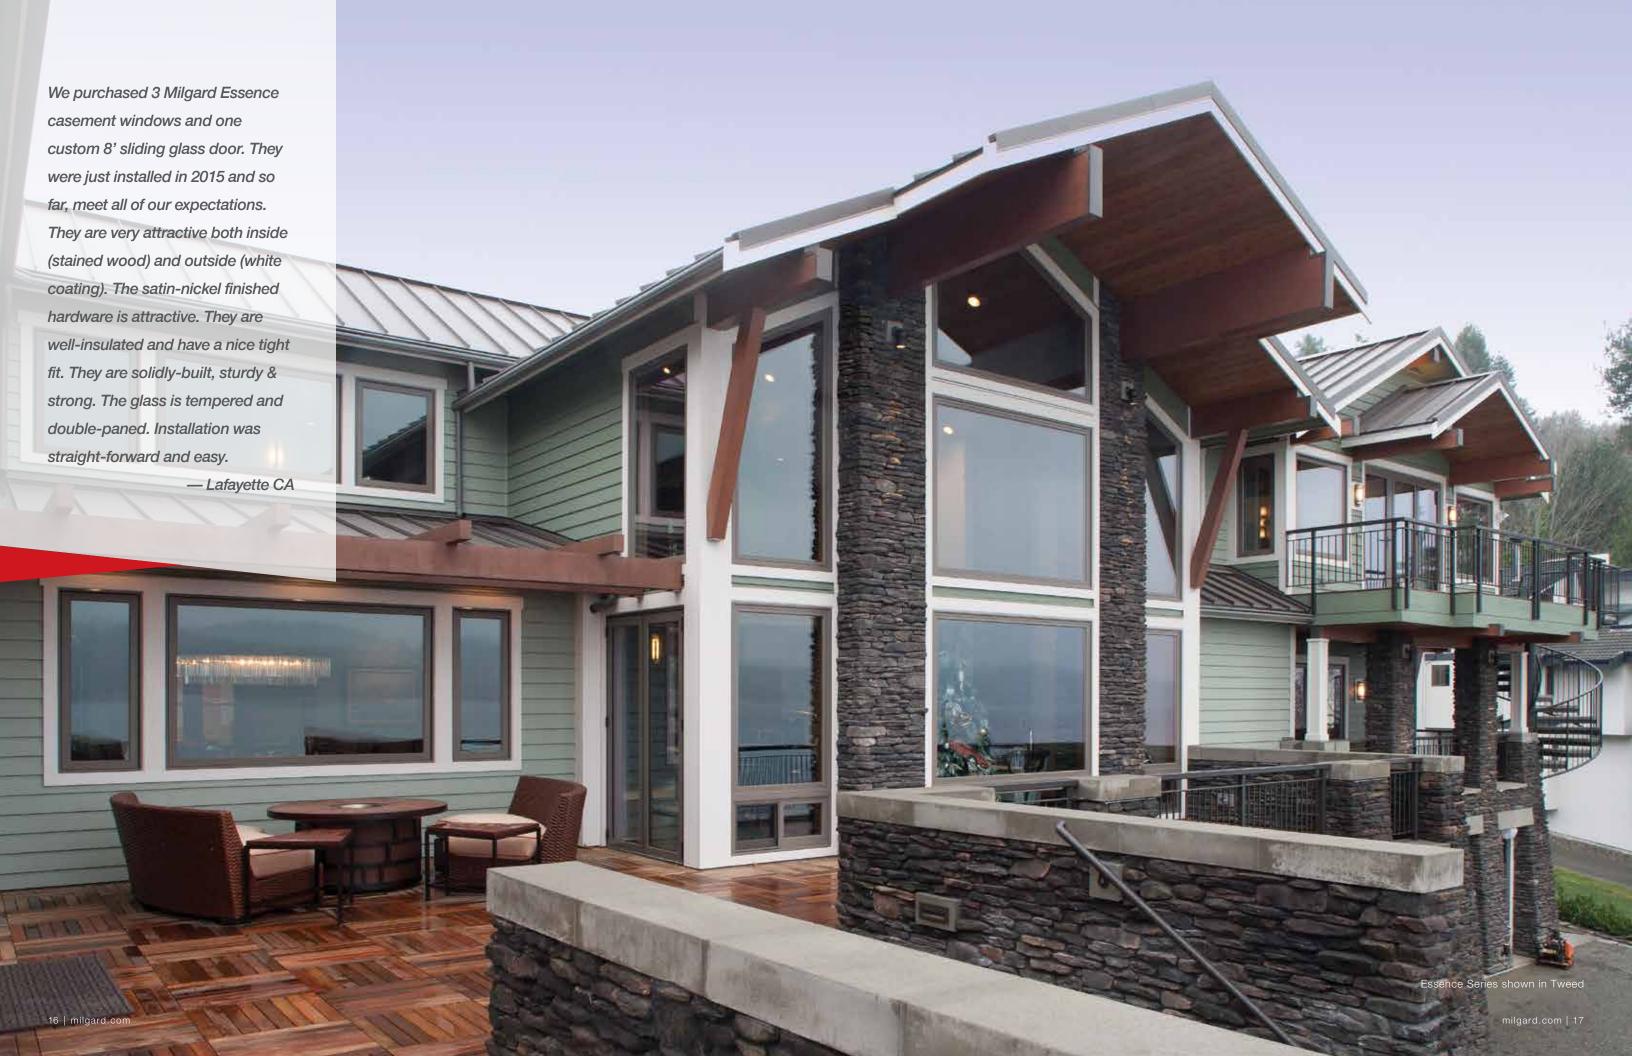

# ESSENCE Series®

Real Wood Interior

Durable Fiberglass Exterior

Pure Elegance

# Durability from the inside out

The Essence Series fiberglass exterior is resistant to water, cold, heat, insects, salt air and ultraviolet rays which make our windows last longer and require very little maintenance.

The powder-coated fiberglass exterior finish won't crack, peel, bend, warp or stick due to expansion and contraction, and don't require painting.

16 Powder Coated Finishes

Mulled Combination Windows