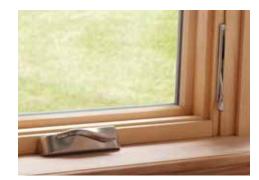

Sleek tilt latches with recessed push buttons on our double hung and slider windows allow for easy tilt opening and convenient cleaning.

Decorative Glass

Simulated Divided Lites

Flush Tilt Latches

Optional Spoon Lock

SmartTouch Lock

Tilt Latches