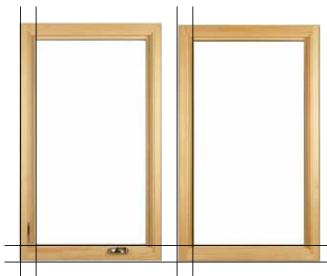

### Obscure glass for privacy or decorative flair:

Narrow Reed

#42 Clear Glue Chip

Tinted glass for additional shading from direct sunlight:

milgard.com | 15

Essence Series® picture windows are available in double hung (left), casement (right) or standard picture window styles. With no obstructing rails, picture windows help you make the most of a great view. They are also ideal for window groupings.

PICTURE WINDOW