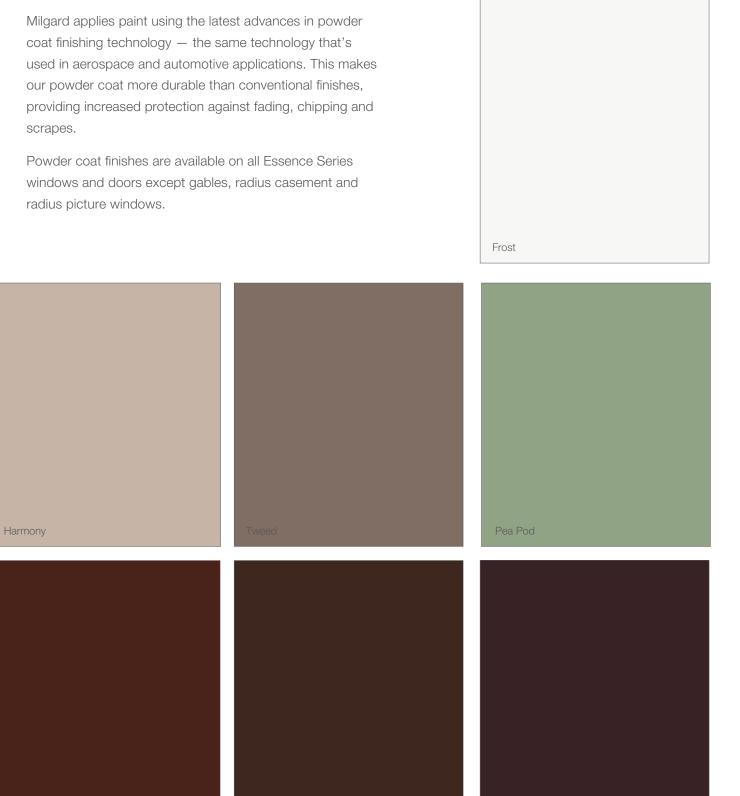

The powder-coated fiberglass exterior finish won't crack, peel, bend, warp or stick due to expansion and contraction, and don't require painting.

16 Powder Coated Finishes

Mulled Combination Windows

# Pick your Color

Colors shown are approximate due to printing limitations. milgard.com | 11

Bronze

Black Bean