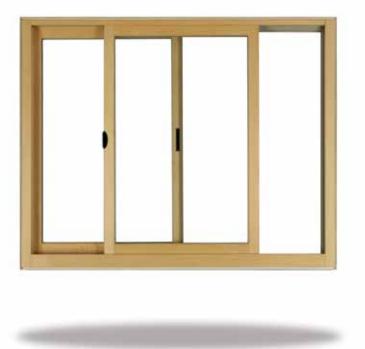

# HORIZONTAL SLIDER

Essence Series® horizontal slider windows open almost effortlessly. Clean lines complement homes in a wide range of styles. As with our double hung windows, sliders feature latches for removal of vents and the SmartTouch® lock, both of which make the window very easy to open and create a streamlined, clean look. You may also choose a spoon lock for a more traditional look.

Optional Spoon Lock

SmartTouch Lock

Tilt Latches