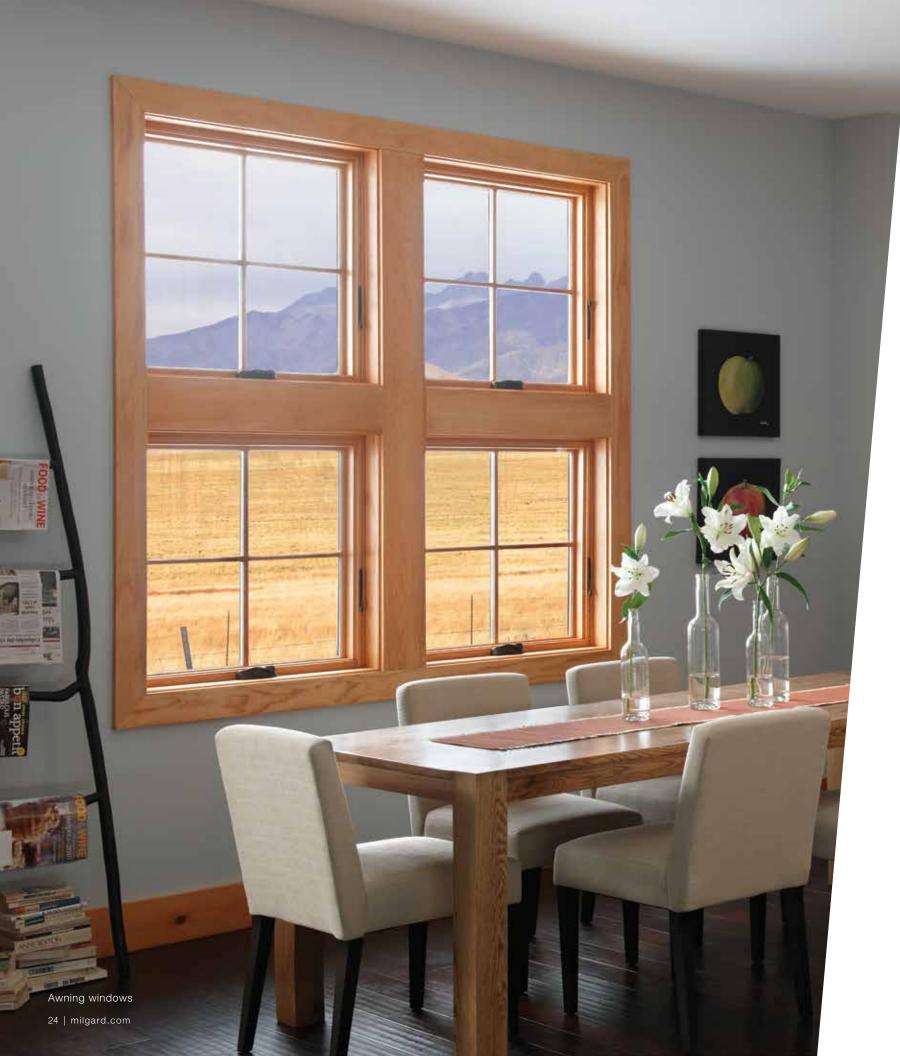

# AWNING

Modern styling combined with the beauty of wood make Essence Series® awning windows a popular choice for contemporary or Craftsman homes. Awnings are hinged on the top to tilt outward, allowing for ventilation even in bad weather. Consider using awning windows as an accent above or below picture windows. Awning picture windows give you options for using them in combinations.