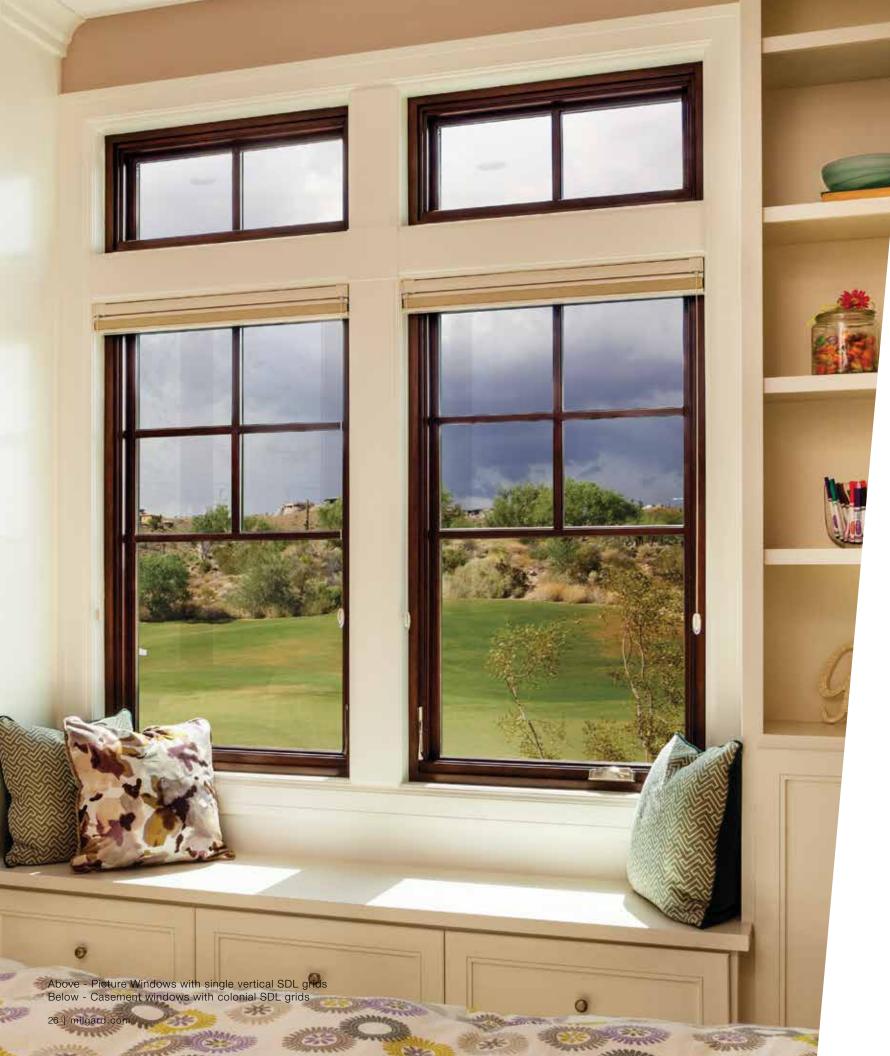

# Perfectly detailed with even sight lines

Essence Series windows give you the option of creating even sight lines throughout your home.

Picture windows are available in casement, awning, slider and double hung frames that create a clean, consistent look when used in combinations.

### Obscure glass for privacy or decorative flair:

Narrow Reed

#42 Clear Glue Chip

Tinted glass for additional shading from direct sunlight:

milgard.com | 15

Essence Series® picture windows are available in double hung (left), casement (right) or standard picture window styles. With no obstructing rails, picture windows help you make the most of a great view. They are also ideal for window groupings.