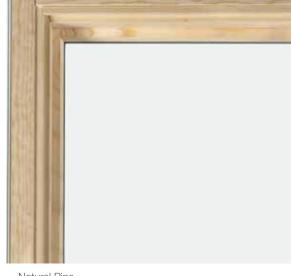

he innovative SmartTouch Lock. Not only sleek and beautiful, but it's the easiest, smartest way to lock and unlock a window. It shows you that when your window is closed, it's locked.



6 | milgard.com | 7



# Pick your Color







Colors shown are approximate due to printing limitations. milgard.com | 11

Bronze

Black Bean

# Rich, warm wood *Interiors*

For years, wood has been a readily available window substrate, and the most common choice for homes. It can be painted a solid color or stained and sealed to show off the wood grain. Wood is also strong and easy to work with, is a natural insulator and complements many forms of architecture. Milgard Essence Series® takes wood windows one step further by combining a solid wood frame interior with a long-lasting fiberglass exterior.





Douglas Fir

Natural Pine



Primed Pine

# Complete the look with Hardware

Folding nesting operating handles and slim line sash locks are standard on casements and awnings. The double hung and slider windows come with integrated latches and you can choose between the sleek and innovative Milgard SmartTouch® lock or the traditional look of a spoon lock.



Casement and Awning Operator and Sash Lock



SmartTouch® Lock for Double Hung and Horizontal Slider



Optional Spoon Lock for Double Hung and Horizontal Slider







Elegance Door Handle (upgrade) in Oil Rubbed Bronze



Evolution Door Handle (upgrade) in Satin Nickel



Sliding Door Handle in Satin Nickel

### All window and door hardware is available in these five finishes.



Clay



Oil Rubbed Bronze





Brushed Chrome



Sati