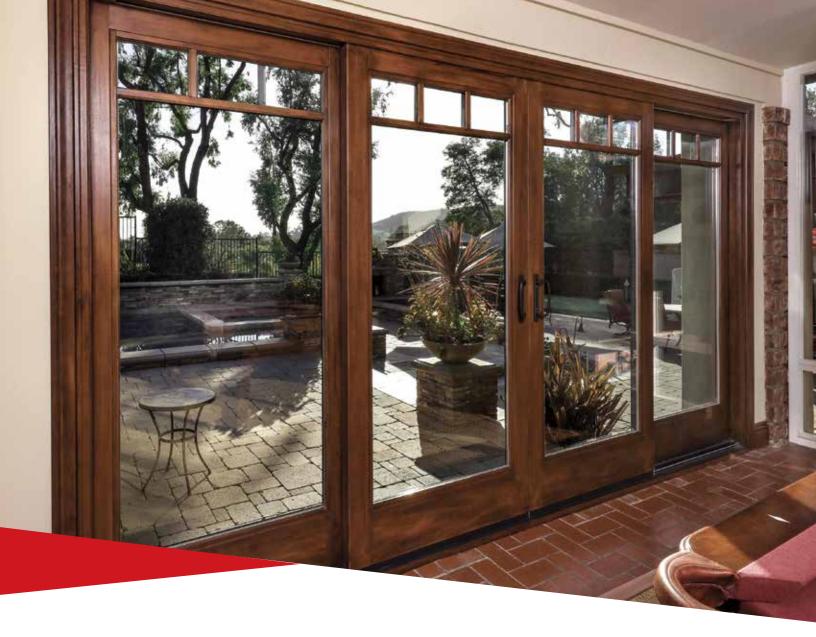

# It's all about the Quality

Highly regarded as the finest patio door Milgard manufactures, the Essence Series® Sliding and Swing French patio doors bring a high level of sophistication to your home.

And just like Essence Series windows, our patio doors feature a fiberglass exterior available in 16 powder-coated colors. On the inside, the wood frame is engineered to have no visible fasteners and is ready to take your stain, paint or finish.

Here are more of the many benefits and features of Essence Series patio doors:

- Sliding doors come in 2, 3, and 4 panel configurations while swing doors come in 1, 2, 3 and 4 panel configurations, all custom made to your specifications. You can expand your view with sidelights and transoms.
- You'll enjoy superior energy performance with SunCoat® Low-e glass coatings (standard) or choose from other Milgard energy-saving options.
- Let the fresh air in anytime with the optional screen in top-hung or retractable styles.
- Essence Series doors are available with the same grids or decorative glass as windows, for a completely seamless design.

# SLIDING PATIO DOOR

Designed to perfectly complement the rich, warm wood interiors of Essence Series® windows, the Essence Series sliding patio door is built with natural wood and a tough, durable fiberglass exterior. Not only is it beautiful, but you will enjoy the smooth operation and superior performance for years to come.