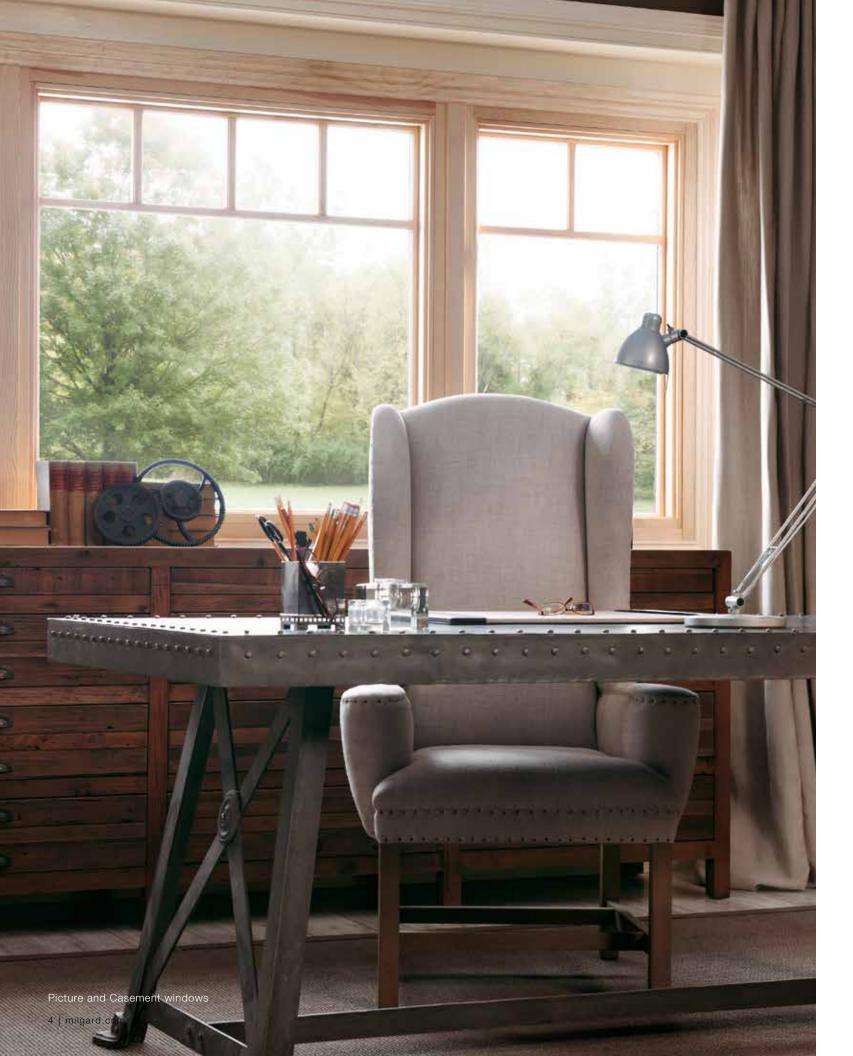

# Perfectly detailed with even sight lines

Essence Series windows give you the option of creating even sight lines throughout your home.

Picture windows are available in casement, awning, slider and double hung frames that create a clean, consistent look when used in combinations.