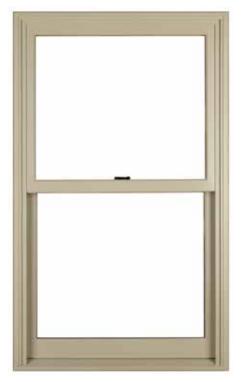

# Pick your Color

Colors shown are approximate due to printing limitations. milgard.com | 11

Bronze

Black Bean