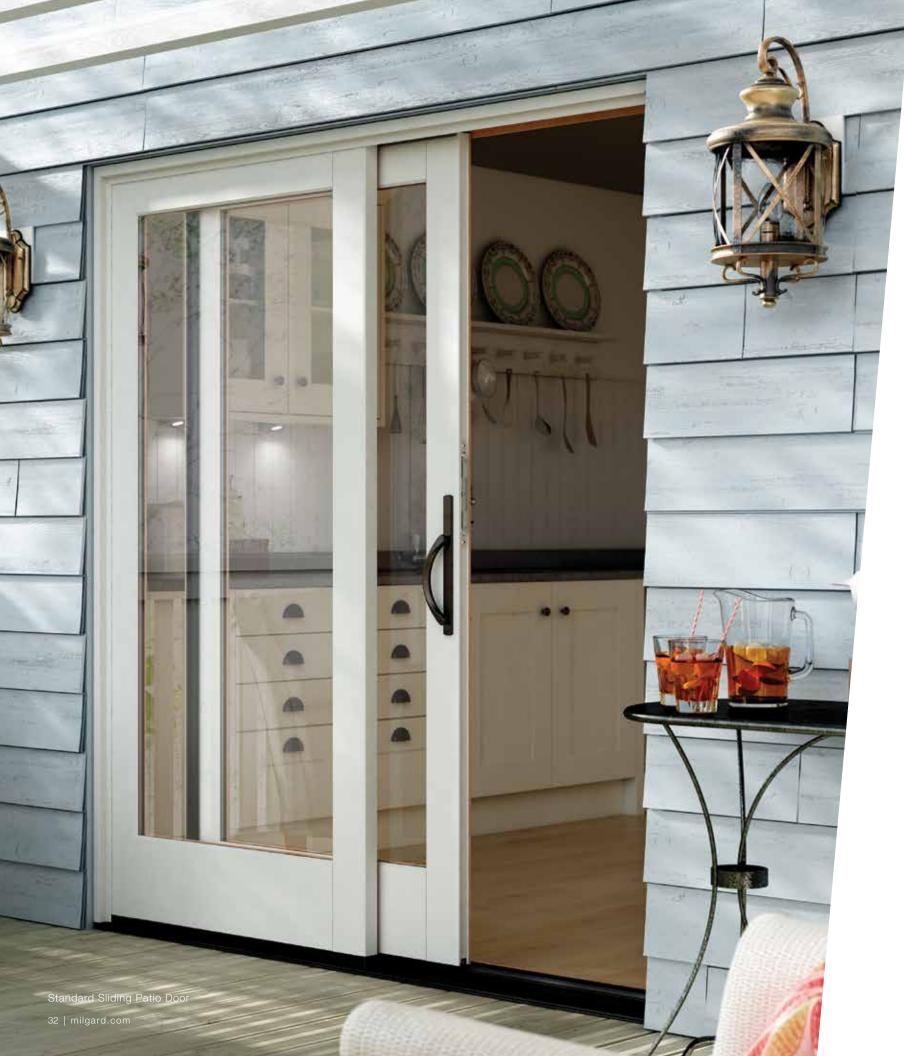

Here are more of the many benefits and features of Essence Series patio doors:

- Sliding doors come in 2, 3, and 4 panel configurations while swing doors come in 1, 2, 3 and 4 panel configurations, all custom made to your specifications. You can expand your view with sidelights and transoms.
- You'll enjoy superior energy performance with SunCoat® Low-e glass coatings (standard) or choose from other Milgard energy-saving options.
- Let the fresh air in anytime with the optional screen in top-hung or retractable styles.
- Essence Series doors are available with the same grids or decorative glass as windows, for a completely seamless design.

### Sliding Doors

- The beautiful door handle comes in seven finishes that can be mixed for interior and exterior. There's also an optional exterior keyed lock.
- Sliding doors are engineered with a weather-strip system and top quality rollers that provide an impressively smooth and quiet operation.
- Add the optional SmartTouch® Bolt for additional points of security on the door or to secure it in a vented position.

# SLIDING PATIO DOOR

Designed to perfectly complement the rich, warm wood interiors of Essence Series® windows, the Essence Series sliding patio door is built with natural wood and a tough, durable fiberglass exterior. Not only is it beautiful, but you will enjoy the smooth operation and superior performance for years to come.