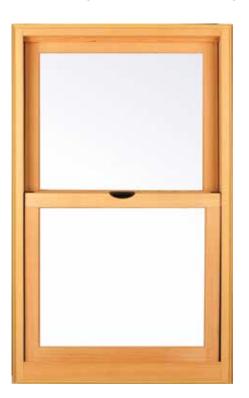

# Rich, warm wood *Interiors*

For years, wood has been a readily available window substrate, and the most common choice for homes. It can be painted a solid color or stained and sealed to show off the wood grain. Wood is also strong and easy to work with, is a natural insulator and complements many forms of architecture. Milgard Essence Series® takes wood windows one step further by combining a solid wood frame interior with a long-lasting fiberglass exterior.

Douglas Fir

Natural Pine

Primed Pine