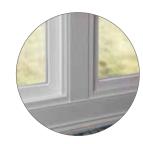

# Perfectly detailed with even sight lines

Essence Series windows give you the option of creating even sight lines throughout your home.

Picture windows are available in casement, awning, slider and double hung frames that create a clean, consistent look when used in combinations.

# DOUBLE HUNG

Double Hung windows have architecturally accurate details such as a 3-1/4" tall exterior bottom rail on the sash and 14-degree exterior sloped sill. The tilt latch with recessed release and the SmartTouch® lock make the window very easy to open and create a streamlined, clean look. You can also choose a spoon lock for a traditional look.